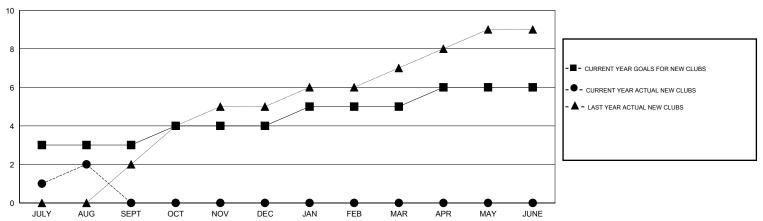

## GOALS AND ACTUAL NEW CLUBS CUMULATIVE

| _=_  | CURRENT YEAR GOALS FOR NEW |
|------|----------------------------|
|      | CORRENT TEAR GOALS FOR NEW |
| MEMB | ERS                        |

- CURRENT YEAR ACTUAL MEMBERS - LAST YEAR ACTUAL MEMBERS