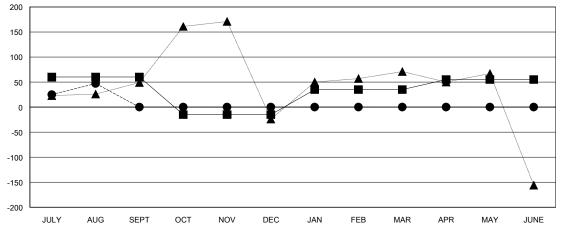

## GOALS AND ACTUAL NEW CLUBS CUMULATIVE

| _=_  | CURRENT YEAR GOALS FOR NEW |
|------|----------------------------|
|      | CORRENT TEAR GOALS FOR NEW |
| MEMB | ERS                        |

- CURRENT YEAR ACTUAL MEMBERS - LAST YEAR ACTUAL MEMBERS